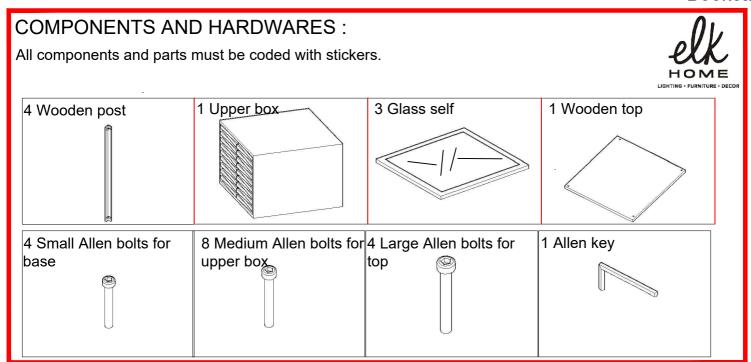

## **ASSEMBLY STEPS**

- 1. Set wooden post on the bottom side of Upper box as coded with sticker as shown.
- 2. Set Small allen bolt to join wooden post with Upper box, then fasten allen bolts with allen key
- 3. Set Medium allen bolt in the upper box to join wooden post with Upper box, then fasten allen bolts with allen key
- 4. Set wooden top on the top side of wooden post as coded with sticker as shown.

- 5. Set Large allen bolt to join wooden post with Wooden top, then fasten allen bolts with allen key
- 6. Set Glass self on the Middle side of Wooden post as coded with sticker as shown.
- 7. The Bookcase is ready to use.