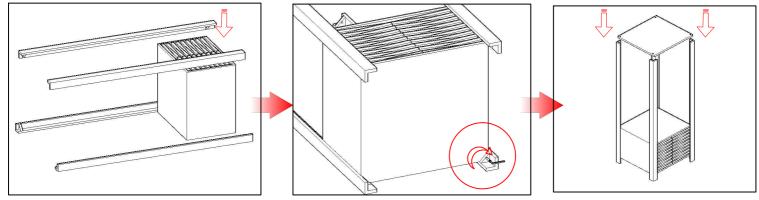

## **ASSEMBLY STEPS**

- 1. Set wooden post on the bottom side of Upper box as coded with sticker as shown.
- 2. Set Small allen bolt to join wooden post with Upper box, then fasten allen bolts with allen key
- 3. Set Medium allen bolt in the upper box to join wooden post with Upper box, then fasten allen bolts with allen key
- 4. Set wooden top on the top side of wooden post as coded with sticker as shown.