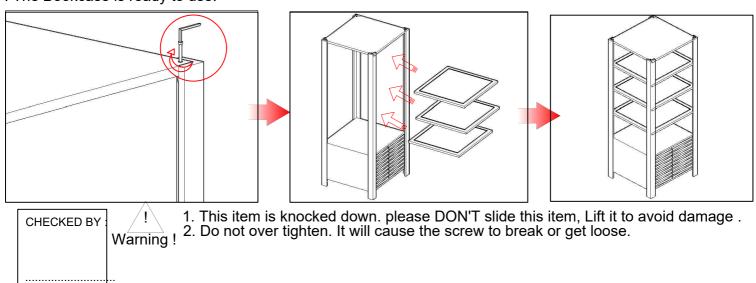

- 5. Set Large allen bolt to join wooden post with Wooden top, then fasten allen bolts with allen key
- 6. Set Glass self on the Middle side of Wooden post as coded with sticker as shown.
- 7. The Bookcase is ready to use.