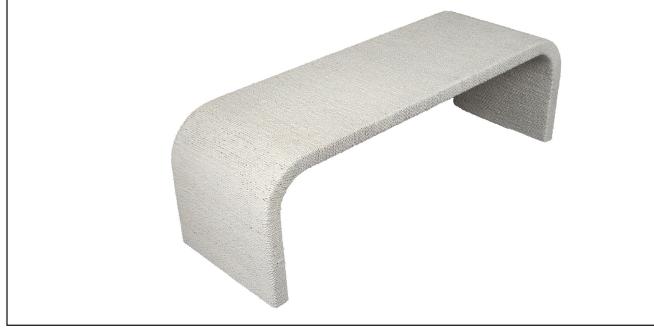

|                                      |            | Product Specification Sheet               |                 |                                  |                  |                       |                                |
|--------------------------------------|------------|-------------------------------------------|-----------------|----------------------------------|------------------|-----------------------|--------------------------------|
| HOME<br>LIGHTING • FURNITURE • DECOR |            | Item #: \$0075-10413                      |                 |                                  |                  |                       |                                |
|                                      |            |                                           | UPC             | 804343208112                     |                  |                       |                                |
|                                      |            | Description Sawyer Bench                  |                 |                                  |                  |                       |                                |
|                                      |            | Finish Shoji white                        |                 |                                  |                  |                       |                                |
|                                      |            | Materials Sea grass, Mahogany wood, steel |                 |                                  |                  |                       |                                |
|                                      |            | Brand Elk Studio                          |                 |                                  |                  |                       |                                |
|                                      |            | C                                         | ollection       | n Sawyer                         |                  |                       |                                |
|                                      |            |                                           | Category        | Seating                          |                  |                       |                                |
|                                      |            | Туре                                      | Bench - Ottoman |                                  |                  |                       |                                |
| Item Dimensions                      |            |                                           |                 |                                  |                  |                       |                                |
| Width                                | 48.00 inch | Fabric                                    |                 |                                  |                  |                       |                                |
| Depth                                | 16.00 inch | Fa                                        | bric Type       | N/A                              |                  | Percentage            | N/A                            |
| Height                               | 18.00 inch | Fabric Type                               |                 | N/A                              | Percentage       |                       | N/A                            |
| Weight                               | 39.60 lbs. |                                           |                 |                                  |                  |                       |                                |
|                                      |            | Seat                                      |                 |                                  |                  |                       |                                |
| Arm                                  |            | Seat Back Type                            |                 | Backless                         | Material         |                       | Sea grass,<br>Mahogany<br>wood |
| Arm Type                             | Armless    | Seat Back Width                           |                 | N/A                              | Seat Back Height |                       | N/A                            |
| Width                                | N/A        | Seat Width                                |                 | 36.25 inch                       | Seat Depth       |                       | 16.00 inch                     |
| Depth                                | N/A        | Seat Height                               |                 | 18.00 inch                       | Weight Capacity  |                       | 330 lbs.                       |
| Height                               | N/A        |                                           |                 |                                  |                  |                       |                                |
| Storage                              |            |                                           |                 |                                  |                  |                       |                                |
| Storage Type                         | N/A        | Shelf<br>Quantity                         | N/A             | Shelf<br>Weight<br>Capacity      | N/A              | Adjustable<br>Shelves | N/A                            |
| Storage Count                        | N/A        | Drawer<br>Quantity                        | N/A             | Drawer<br>Interior<br>Dimensions | N/A              |                       |                                |