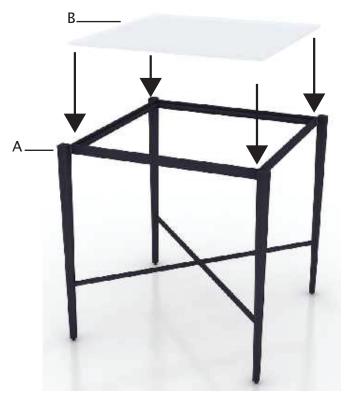

## PACKAGE CONTENTS

| Parts |            | Quantity |
|-------|------------|----------|
| Α     | TABLE BASE | 1        |
| В     | GLASS TOP  | 1        |
| С     | BUMPER     | 4        |

#### **ASSEMBLY**

**IMPORTANT:** It is recommended to place a blanket, cardboard or other cushioning material on the floor to prevent damage to floor and furniture piece.

- 1. Place one bumper at each corner on top of table base (A).
- 2. Carefully place glass top (B) on top of bumpers on table base (A). Ensure glass top (B) is sitting securely on table base (A).
- 3. Place table in permanent location.