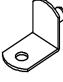

## **Anti-Tip Hardware Installation**

| Qty. | Ltr. | Hardware Included |                |
|------|------|-------------------|----------------|
| 4    | А    | <b>A</b> mmum     | LARGE SCREW    |
| 4    | В    | Ø damaga,         | SMALL SCREW    |
| 4    | С    | <u> </u>          | WALL BRACKET   |
| 2    | D    |                   | RETENTION BELT |
| 4    | Е    | O FEED            | ANCHOR         |

### **TOOLS NEEDED**

- 1 Screw Driver NOT INCLUDED IN BOX
- 1 Drill Machine NOT INCLUDED IN BOX

Attach Bracket (C) onto each end of upper back of console using Small Screws (B). Attach other Brackets to a wall stud approximately 1 inch lower than console Bracket using Large Screws (A). Push console against wall and align Brackets. Attach both by threading and tightening Retention Belt (D).