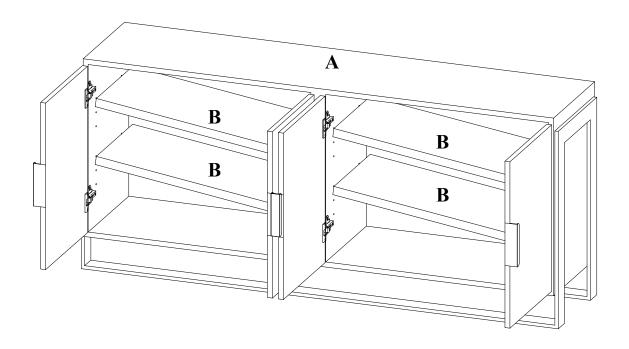

# **Assembly instructions**

1/4

**CRAFTON CREDENZA (H0805-9901)** 

16x

С

Anti-tip kit /Dispositifanti-bascule

וט פוט פוט פוט פוט פוט פוט פוט פוט פונע ment/

● Kit anti-volcada