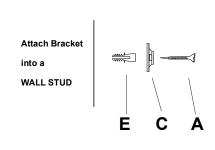

### **TOOLS NEEDED**

- 1 Screw Driver NOT INCLUDED IN BOX
- 1 Drill Machine NOT INCLUDED IN BOX

Attach Bracket (C) onto each end of upper back of console using Small Screws (B). Attach other Brackets to a wall stud approximately 1 inch lower than console Bracket using Large Screws (A). Push console against wall and align Brackets. Attach both by threading and tightening Retention Belt (D).