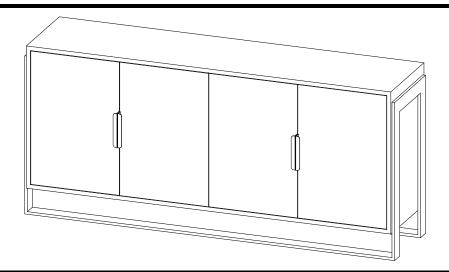

# **Assembly instructions**

1/4

**CRAFTON CREDENZA (H0805-9901)** 

16x

С

Anti-tip kit /Dispositifanti-bascule

וט פוט פוט פוט פוט פוט פוט פוט פוט פונע ment/

● Kit anti-volcada