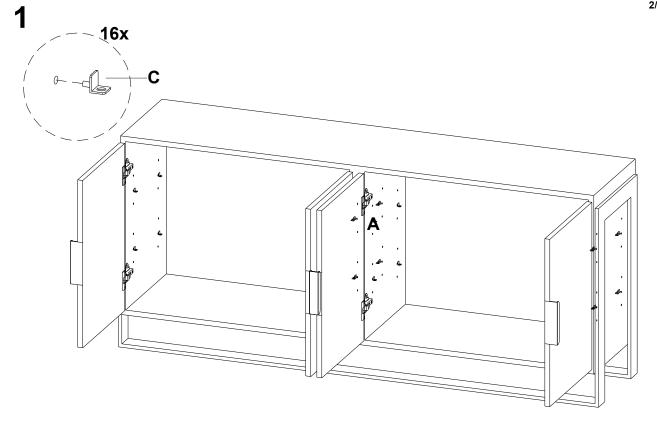

# **Assembly instructions**

1/4

**CRAFTON CREDENZA (H0805-9901)** 

16x

С

Anti-tip kit /Dispositifanti-bascule

וט פוט פוט פוט פוט פוט פוט פוט פוט פונע ment/

● Kit anti-volcada

## **Anti-Tip Hardware Installation**

| Qty. | Ltr. | Hardware Included |                |
|------|------|-------------------|----------------|
| 4    | А    | <b>A</b> mmum     | LARGE SCREW    |
| 4    | В    | Ø damaga,         | SMALL SCREW    |
| 4    | С    | <u> </u>          | WALL BRACKET   |
| 2    | D    |                   | RETENTION BELT |
| 4    | Е    | O FEED            | ANCHOR         |