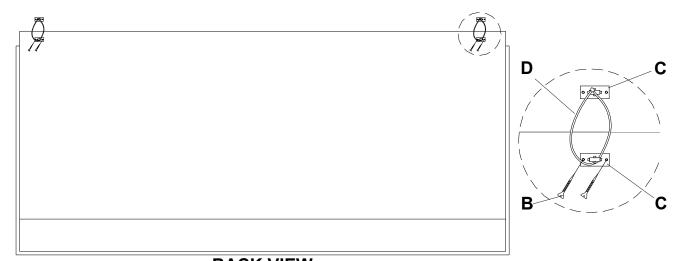

## **Anti-Tip Hardware Installation**

| Qty. | Ltr. | Hardware Included |                |
|------|------|-------------------|----------------|
| 4    | А    | <b>A</b> mmum     | LARGE SCREW    |
| 4    | В    | Ø damaga,         | SMALL SCREW    |
| 4    | С    | <u> </u>          | WALL BRACKET   |
| 2    | D    |                   | RETENTION BELT |
| 4    | Е    | O FEED            | ANCHOR         |

### **TOOLS NEEDED**

- 1 Screw Driver NOT INCLUDED IN BOX
- 1 Drill Machine NOT INCLUDED IN BOX

Attach Bracket (C) onto each end of upper back of console using Small Screws (B). Attach other Brackets to a wall stud approximately 1 inch lower than console Bracket using Large Screws (A). Push console against wall and align Brackets. Attach both by threading and tightening Retention Belt (D).

### **BACK VIEW**

4/4