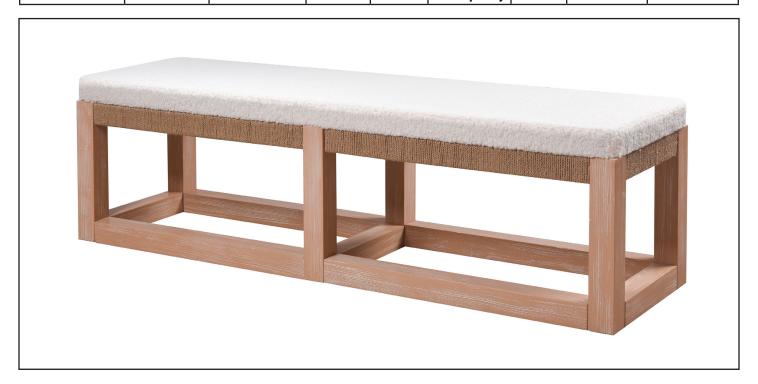

|                              |              | Product Specification Sheet          |                         |                              |                                    |                       |            |  |
|------------------------------|--------------|--------------------------------------|-------------------------|------------------------------|------------------------------------|-----------------------|------------|--|
|                              |              | Item #: H0015-10822                  |                         |                              |                                    |                       |            |  |
| 4                            |              | UPC 804343208457                     |                         |                              |                                    |                       |            |  |
|                              | De           | <b>Description</b> Latham Bench      |                         |                              |                                    |                       |            |  |
| 7                            |              | Finish Natural                       |                         |                              |                                    |                       |            |  |
| н                            |              | Materials Pine wood, polyester, rope |                         |                              |                                    |                       |            |  |
|                              |              | Brand Elk Signature                  |                         |                              |                                    |                       |            |  |
| LIGHTING · FURNITURE · DECOR |              | C                                    | Collection Latham       |                              |                                    |                       |            |  |
|                              |              |                                      | <b>Category</b> Seating |                              |                                    |                       |            |  |
|                              |              |                                      | Туре                    | Bench - ottoman              |                                    |                       |            |  |
| lte                          | m Dimensions |                                      |                         |                              |                                    |                       |            |  |
| Width                        | 66.00 inch   |                                      |                         | Fabric                       |                                    |                       |            |  |
| Depth                        | 19.00 inch   | Fa                                   | Fabric Type             |                              | Polyester, white <b>Percentage</b> |                       | 100        |  |
| Height                       | 19.00 inch   | Fa                                   | Fabric Type             |                              | N/A <b>Percentage</b>              |                       | N/A        |  |
| Weight                       | 65.00 lbs.   |                                      |                         |                              |                                    |                       |            |  |
|                              |              |                                      | Seat                    |                              |                                    |                       |            |  |
| Arm                          |              | Seat B                               | Seat Back Type          |                              | Material                           |                       | Polyester  |  |
| Arm Type                     | Armless      | Seat Ba                              | Seat Back Width         |                              | Seat Back Height                   |                       | N/A        |  |
| Width                        |              | Se                                   | Seat Width              |                              | Seat Depth                         |                       | 19.00 inch |  |
| Depth                        |              | Se                                   | Seat Height             |                              | Weight Capacity                    |                       | 200 lbs.   |  |
| Height                       |              |                                      |                         |                              |                                    |                       |            |  |
|                              |              | Sto                                  | orage                   |                              |                                    |                       |            |  |
| Storage Type                 | N/A          | Shelf<br>Quantity                    | N/A                     | Shelf<br>Weight<br>Capacity  | N/A                                | Adjustable<br>Shelves | N/A        |  |
| Storage Count                | N/A          | Drawer<br>Quantity                   | N/A                     | Drawer<br>Weight<br>Capacity | N/A                                |                       |            |  |